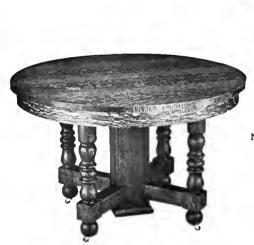

No. 5048. Quartered Oak. Top 48 in. Round.

Weight: 6-ft. 210 lbs., 8-ft. 230 lbs., 10-ft. 255 lbs. Golden and Weathered Wax.

No. 5064. Quartered Oak. Top 48 in. Round. Weight: 6-ft. 210 lbs., 8-ft. 230 lbs., 10-ft. 250 lbs.